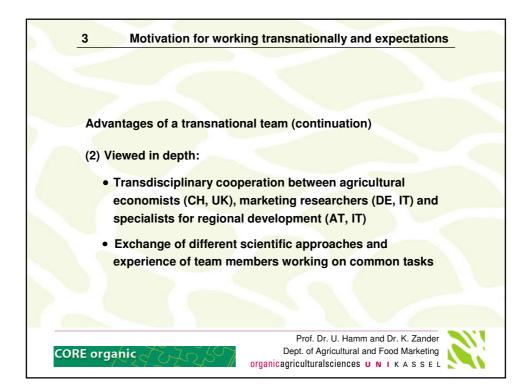

|                    | Farmer Consumer Partnerships                                                                                                                         |
|--------------------|------------------------------------------------------------------------------------------------------------------------------------------------------|
|                    |                                                                                                                                                      |
| Project part       | iners are:                                                                                                                                           |
| Austria:           | Prof. Dr. Bernd Freyer, University of Natural Resources<br>and Applied Life Sciences, Vienna                                                         |
| Germany:           | Prof. Dr. Ulrich Hamm, University of Kassel                                                                                                          |
| Italy:             | Prof. Dr. Raffaele Zanoli, University of Ancona<br>Dr. Roberta Callieris, Mediterranean Agronomic Institute, Bari                                    |
| Switzerland        | <b>: Dr. Matthias Stolze, Research Institute of Organic Agriculture,</b><br><b>Frick</b> (partner without financial assistance through CORE organic) |
| United<br>Kingdom: | Dr. Susanne Padel, University of Wales, Aberystwyth                                                                                                  |
|                    |                                                                                                                                                      |
| CORE org           | Prof. Dr. U. Hamm and Dr. K. Zander<br>Dept. of Agricultural and Food Marketing<br>organicagriculturalsciences UNIKASSEL                             |