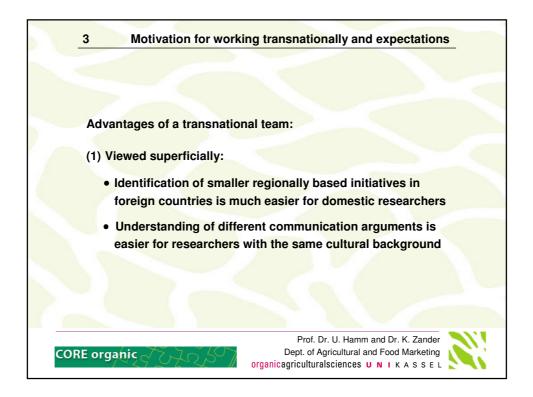

|                    | Farmer Consumer Partnerships                                                                                                                         |
|--------------------|------------------------------------------------------------------------------------------------------------------------------------------------------|
|                    |                                                                                                                                                      |
| Project part       | iners are:                                                                                                                                           |
| Austria:           | Prof. Dr. Bernd Freyer, University of Natural Resources<br>and Applied Life Sciences, Vienna                                                         |
| Germany:           | Prof. Dr. Ulrich Hamm, University of Kassel                                                                                                          |
| Italy:             | Prof. Dr. Raffaele Zanoli, University of Ancona<br>Dr. Roberta Callieris, Mediterranean Agronomic Institute, Bari                                    |
| Switzerland        | <b>: Dr. Matthias Stolze, Research Institute of Organic Agriculture,</b><br><b>Frick</b> (partner without financial assistance through CORE organic) |
| United<br>Kingdom: | Dr. Susanne Padel, University of Wales, Aberystwyth                                                                                                  |
|                    |                                                                                                                                                      |
| CORE org           | Prof. Dr. U. Hamm and Dr. K. Zander<br>Dept. of Agricultural and Food Marketing<br>organicagriculturalsciences UNIKASSEL                             |